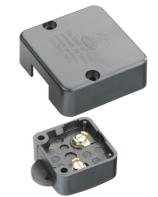

#### **Article Picture**

# **Console Push-Button Type 5120** with additional housing

2 (1) A, 250 V, **1-pole**, opener, T 85 ° C, for phono, windows and furniture, with strain relief,

twin-hole-fitting, hole distance 43 mm, hole size  $\varnothing$  3,5 mm, screw terminals,

with spring contact

Attention! Please mind installation according to the VDE-regulations, e.g. screw it only onto insulating material!

| inter BÄR-No. | Colour housing | roll  |
|---------------|----------------|-------|
| 5120-003.05   | white          | white |
| 5120-004.05   | black          | black |