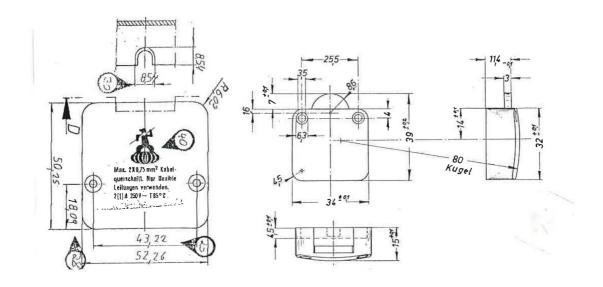

# **Console Push-Button Type 5120** with additional housing

2 (1) A, 250 V, **1-pole**, opener, T 85 ° C, for phono, windows and furniture, with strain relief,

twin-hole-fitting, hole distance 43 mm, hole size  $\varnothing$  3,5 mm, screw terminals,

with spring contact

Attention! Please mind installation according to the VDE-regulations, e.g. screw it only onto insulating material!

| inter BÄR-No. | Colour housing | roll  |
|---------------|----------------|-------|
| 5120-003.05   | white          | white |
| 5120-004.05   | black          | black |