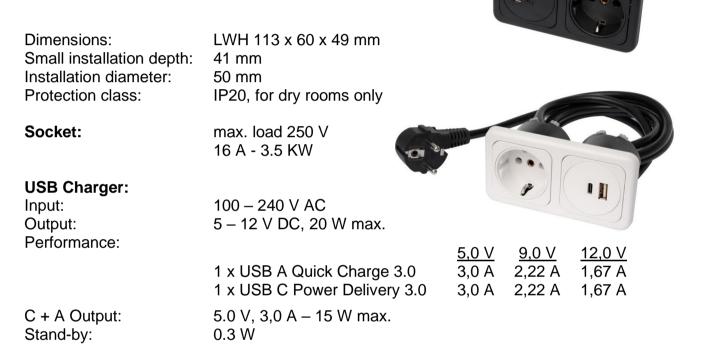

## USB Socket Combination 2-fold Type 9016

horizontal, Socket outlet with earthing contact and USB charger, socket with increased contact protection, ready for use with insulating socket, black cable  $3 \times 1.5 \text{ mm}^2$ , length 2 m with angle plug earthing contact/Belgium-France

#### Ideal for vertical installation in front of example

- beside tables
- desks
- furniture
- kitchen

Plug & Play

Not suitable for flush-mounted wall installation, installation on worktops and use in damp rooms and outdoor areas. The place of installation has to be chosen according to the installation instructions.

| inter BÄR-No. | Colour |
|---------------|--------|
| 9016-114      | olack  |
| 9016-118      | white  |

Technical modifications reserved!

inter BÄR GmbH + Co. KG, Hälverstraße 43, 58579 Schalksmühle, Germany, phone +49 2355 893-0, www.interbaer.de